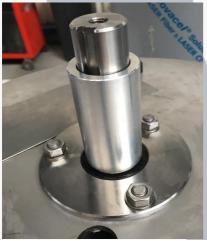

## New shaft bearing arrangement on our F15 machines

The Main shaft bearings for the F15 has been changed. The traditional steel flange is replaced by a composite ring insert in a stainless steel bearing. Both upper and lower bearings are concerned. The new arrangement is bringing for the customer important added values and give our machine a strong competitive advantage on the market :

> No greasing required Life time centering No corrosion

For maintenance, there are some modifications for parts which are listed hereunder. Be informed also that, this new bearings can be fitted on old machines, in that case the main shaft has to be replaced.